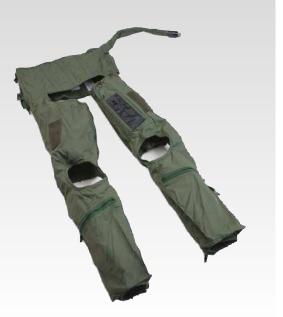

## **ANTI-G SUIT**

#### LSI P/N: CLO-1450-00

The CSU-13B/P is an Anti-G suit worn by fighter aircraft pilots to counteract postive head to foot G force. It is a wraparound garment with an internal inflatable bladder which compresses the waist and legs of the wearer during G induced maneuvers. Outer-shell material is fire-resistant aramid cloth. Bladder material is polyurethane coated nylon. Anti-G suit construction includes: Waist and leg entrance zipper fasteners, cord lacing fit adjustment with lacing covers, detachable leg pockets, zipper fasteners shin pockets and shroud knife pocket.

Available in seven sizes - SR, SL, MR, ML, LR, LL, LXL. The CSU-13B/P is manufactured by Switlik and sold internationally exclusively by LSI.