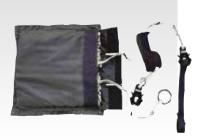

# IMPROVED PERSONNEL LOWERING DEVICE (IPLD)

#### LSI P/N: PAR-1900-00

IPLD is the modernized form and fit replacement for legacy PCU-10P, with superior functionality. Some of the critical features include, single-handed use for both connecting and descent, complies with current military operational design and application, easier to maintain and reload during training, high temperature Kevlar egress line, will not tangle and will not melt.