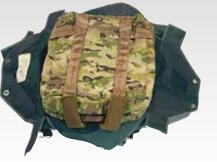

# MACK-5A (MODERNIZED AIRCREW KIT)

#### LSI P/N: SUR-4830-00

Modernized Aircrew Combat Kit replaces 40-year legacy USAF ACES II survival rucksack. Form and fit replacement with superior function. Dimensions H 17"- W 15.75" - D 6". Weight is less than 40 lbs. Functions as a backpack for ease of use. Two separate easy access compartments: GAU-5A weapon and ammo storage compartment, and the equipment and survival kit compartment. Both compartments have MOLLE® panels for additional storage. Waterproof pouch for equipment storage.