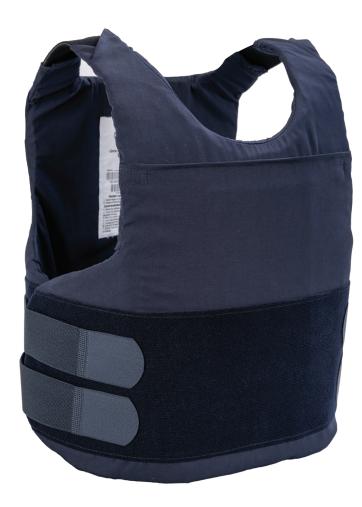

## STANDARD Male/Female

## STANDARD FEATURES:

- Optional Thorshield material protection against electroshock
- Removable internal cummerbund
- Self Suspending Ballistic System (SSBS) helps prevent rolling and sagging of the ballistic panels inside carrier
- Top external loading, internal plate pocket with low profile hook/loop closure can accommodate Trauma insert and SPEED plates (Size dependent)
- Available in Male, MX4 contoured female, and Trufit unisex shape
- Available with anti-microbial and moisture wicking mesh tails
- Split shoulders for easy access to shoulder adjustment
- Four 2" elastic side straps for adjustment (4" bands available)

## **UNIQUE FEATURES:**

 Durable and light weight poly/cotton outer and liner material