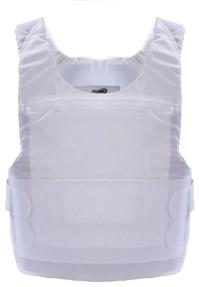

## STANDARD Male/Female

## STANDARD FEATURES:

- Optional Thorshield material protection against electroshock
- Removable internal cummerbund
- Self Suspending Ballistic System (SSBS) helps prevent rolling and sagging of the ballistic panels inside carrier
- Top external loading, internal plate pocket with low profile hook/loop closure can accommodate Trauma insert and SPEED plates (Size dependent)
- Available in Male, MX4 contoured female, and Trufit unisex shape
- Available with anti-microbial and moisture wicking mesh tails
- Split shoulders for easy access to shoulder adjustment
- Four 2" elastic side straps for adjustment (4" bands available)

## **UNIQUE FEATURES:**

 Durable and light weight poly/cotton outer and liner material