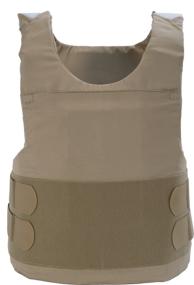

## STANDARD Male/Female

## STANDARD FEATURES:

- Optional Thorshield material protection against electroshock
- Removable internal cummerbund
- Self Suspending Ballistic System (SSBS) helps prevent rolling and sagging of the ballistic panels inside carrier
- Top external loading, internal plate pocket with low profile hook/loop closure can accommodate Trauma insert and SPEED plates (Size dependent)
- Available in Male, MX4 contoured female, and Trufit unisex shape
- Available with anti-microbial and moisture wicking mesh tails
- Split shoulders for easy access to shoulder adjustment
- Four 2" elastic side straps for adjustment (4" bands available)

## **UNIQUE FEATURES:**

 Durable and light weight poly/cotton outer and liner material