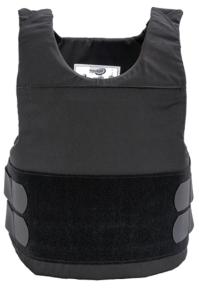

## STANDARD Male/Female

## STANDARD FEATURES:

- Optional Thorshield material protection against electroshock
- Removable internal cummerbund
- Self Suspending Ballistic System (SSBS) helps prevent rolling and sagging of the ballistic panels inside carrier
- Top external loading, internal plate pocket with low profile hook/loop closure can accommodate Trauma insert and SPEED plates (Size dependent)
- Available in Male, MX4 contoured female, and Trufit unisex shape
- Available with anti-microbial and moisture wicking mesh tails
- Split shoulders for easy access to shoulder adjustment
- Four 2" elastic side straps for adjustment (4" bands available)

## **UNIQUE FEATURES:**

 Durable and light weight poly/cotton outer and liner material